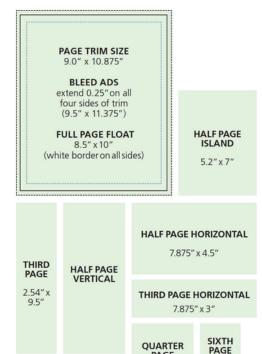

#### Print Display Ad Sizes

| All ad sizes are shown as width x height |
|------------------------------------------|
| Full Page Float 8.5" x 10"               |
| Full Page Trim 9" x 10.875"              |
| Full Page Bleed 9.5" x 11.375"           |
| Half Page Island 5.2" x 7"               |
| Half Page Horizontal 7.875" x 4.5"       |
| Half Page Vertical 3.875" x 9.5"         |
| Third Page 2.54" x 9.5"                  |
| Third Page Horizontal 7.875" x 3"        |
| Quarter Page 3.875" x 4.5"               |
| Sixth Page 2.54" x 4.5"                  |